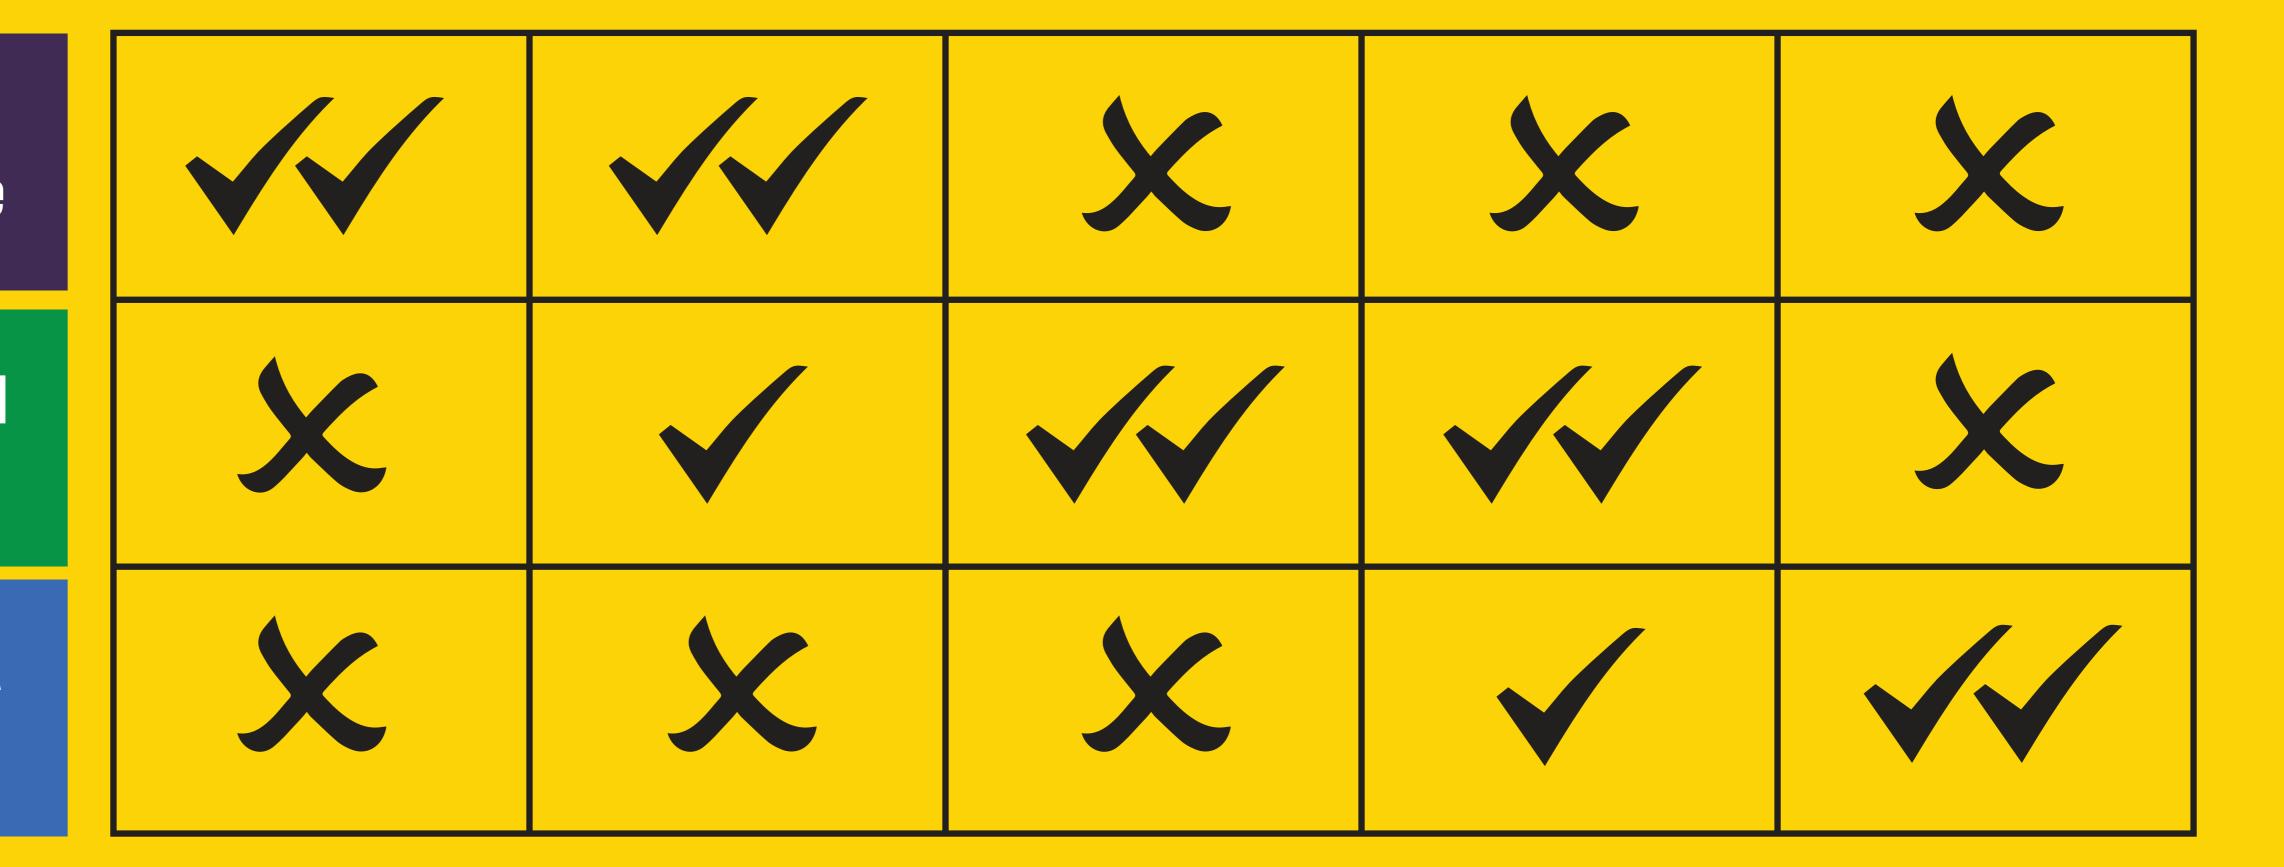

# DISCOVERER®

For specific advise talk to our team

Highly

Recommended

Recommended

(not for

continual use)

Not Recommended

### Rock Type 1

Tuff, Shale, Gypsum, Clay, Potash, Talc, Soft Sandstone, Calcite and Soft Sandstone

## Rock Type 2

Marble, Schist, Limonite,
Weathered Granite,
Siliceous Schist,
Sepentine and Phyllites

### Rock Type 3

Siliceous Volcanics, Hard Schist, Hard Limestone, Gneiss, Basalt, Andesite, Pegmatite, Granite, Gabbro, Anorthosite and Amphibolite

#### Rock Type 4

Quartzite, Rhyolite, Tonalite and Aplite

#### Rock Type 5

Chert, Quartz, Red Granite, Jasperlite, Strongly Silicified, Glassy Highly Altered, Intrusives and Volcanics

Discoverer ® - CBLDS Medium-Soft Abrasive

Discoverer ® - CBLDM Very Hard

Discoverer ® - CBLDA
Ultra Hard